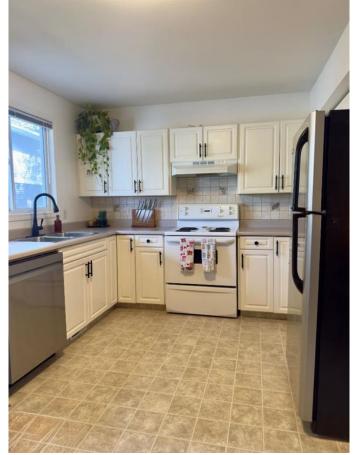

## \$350,000

2 Bedroom, 1.00 Bathroom, 837 sqft Residential on 0.00 Acres

Renfrew, Calgary, Alberta

price drop and 6 months condo fees now included \*\* Nestled in the most desirable spot in the complex, this south-facing 2-bedroom townhouse offers a rare combination of privacy, charm, and functionality. Tucked away on a quiet walkway surrounded by mature trees, it's perfectly positioned away from busy roadsâ€"offering peace, quiet, and a welcoming community atmosphere. Step inside to discover original hardwood floors on the main level, bringing warmth and character to the bright, open-concept living space. The kitchen is both stylish and efficient, featuring classic white cabinetry, stainless steel appliances, generous counter space, and ample storage. Adjacent to the kitchen is a cozy dining nookâ€"ideal for everyday meals or casual entertaining.

Open house Sunday Sept 7th 2-4:00 \*\*Huge

Large windows throughout the home flood the space with natural light, creating a bright and airy feel. Upstairs, the spacious primary bedroom includes plenty of closet space, while the second bedroom adds versatilityâ€"perfect for a guest room, home office, or a child's room. The fully renovated bathroom is a standout, featuring modern finishes and a luxurious soaker tub.