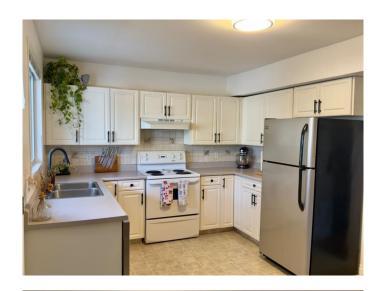

## \$350,000

2 Bedroom, 1.00 Bathroom, 837 sqft Residential on 0.00 Acres

Renfrew, Calgary, Alberta

price drop and 6 months condo fees now included \*\* Nestled in the most desirable spot in the complex, this south-facing 2-bedroom townhouse offers a rare combination of privacy, charm, and functionality. Tucked away on a quiet walkway surrounded by mature trees, it's perfectly positioned away from busy roadsâ€"offering peace, quiet, and a welcoming community atmosphere. Step inside to discover original hardwood floors on the main level, bringing warmth and character to the bright, open-concept living space. The kitchen is both stylish and efficient, featuring classic white cabinetry, stainless steel appliances, generous counter space, and ample storage. Adjacent to the kitchen is a cozy dining nookâ€"ideal for everyday meals or casual entertaining.

Open house Sunday Sept 7th 2-4:00 \*\*Huge

Large windows throughout the home flood the space with natural light, creating a bright and airy feel. Upstairs, the spacious primary bedroom includes plenty of closet space, while the second bedroom adds versatilityâ€"perfect for a guest room, home office, or a child's room. The fully renovated bathroom is a standout, featuring modern finishes and a luxurious soaker tub.