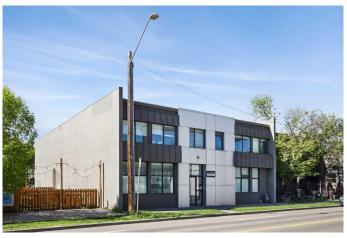

# \$2,495,000 - 1909 10 Avenue Sw, Calgary

MLS® #A2237599

\$2,495,000

0 Bedroom, 0.00 Bathroom, Commercial on 0.15 Acres

Sunalta, Calgary, Alberta

Rare owner/user opportunity in Calgary's vibrant Sunalta community. This two-storey commercial building provides 7,439 square feet of versatile space on a 5,885 square foot lot, with flexible Direct Control zoning that accommodates a wide range of uses, including office, retail, personal services, and residential. The main floor spans 4,064 square feet, while the second floor adds an additional 3,375 square feet. Situated just steps from the Sunalta LRT Station, the property offers exceptional connectivity with direct access to Crowchild Trail and only one light to Memorial Drive. With 12 on-site parking stalls and ample street parking nearby, the building is easily accessible for both staff and clients. Set within one of Calgary's most walkable and transit-friendly neighbourhoods, the location encourages an active lifestyleâ€"adjacent to the Bow River Pathway system and surrounded by a host of nearby amenities. Whether envisioned as a headquarters for a growing business, a unique live-work environment, or a boutique commercial redevelopment, this property combines location, flexibility, and long-term potential in one of Calgary's most connected urban corridors.

Built in 1966