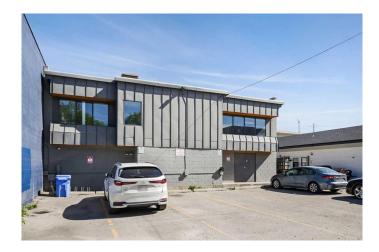

# \$2,495,000 - 1909 10 Avenue Sw, Calgary

MLS® #A2237599

\$2,495,000

0 Bedroom, 0.00 Bathroom, Commercial on 0.15 Acres

Sunalta, Calgary, Alberta

Rare owner/user opportunity in Calgary's vibrant Sunalta community. This two-storey commercial building provides 7,439 square feet of versatile space on a 5,885 square foot lot, with flexible Direct Control zoning that accommodates a wide range of uses, including office, retail, personal services, and residential. The main floor spans 4,064 square feet, while the second floor adds an additional 3,375 square feet. Situated just steps from the Sunalta LRT Station, the property offers exceptional connectivity with direct access to Crowchild Trail and only one light to Memorial Drive. With 12 on-site parking stalls and ample street parking nearby, the building is easily accessible for both staff and clients. Set within one of Calgary's most walkable and transit-friendly neighbourhoods, the location encourages an active lifestyleâ€"adjacent to the Bow River Pathway system and surrounded by a host of nearby amenities. Whether envisioned as a headquarters for a growing business, a unique live-work environment, or a boutique commercial redevelopment, this property combines location, flexibility, and long-term potential in one of Calgary's most connected urban corridors.

### **Amenities**

Parking Spaces 12