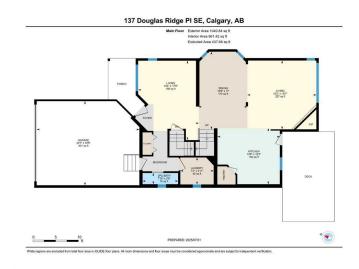

#### \$829,000

3 Bedroom, 4.00 Bathroom, 2,012 sqft Residential on 0.13 Acres

Douglasdale/Glen, Calgary, Alberta

Welcome to Your Dream Home â€" Over 3,000 Sq Ft of Fully Developed Living Space This stunning home is the perfect blend of space, style, and comfort. From the moment you arrive, you'II notice the meticulous upkeep and pride of ownership throughout. Step inside and youâ€<sup>™</sup>re immediately greeted by a bright, open layout that feels both spacious and welcoming. The front living room offers a quiet spot to unwind, while the sun-soaked family room at the back showcases beautiful views of the greenspace through massive windows and easy access to your oversized deck â€" ideal for relaxing or entertaining. The kitchen is designed to impress with a huge stone island, plenty of prep space, and seamless flow to the dining area, so you never miss a moment while hosting. Upstairs, the primary suite is a true retreat featuring two walk-in closets, dual vanities, and more than enough room for a king-sized bed and full furniture set. Two additional bedrooms are generously sized and filled with natural light from large windows. The lower level is a showstopper. Thanks to the walk-out design, the basement feels open and airy, not like a basement at all. There's a cozy fireplace, direct access to the backyard and greenbelt, and a home gym that can easily be converted into a fourth bedroom if needed. Additional highlights include central air conditioning to keep things cool this summer, newer windows, a recently replaced roof, and a refreshed driveway. This home has

#### **Essential Information**

|                | 10000040    |
|----------------|-------------|
| MLS® #         | A2235949    |
| Price          | \$829,000   |
| Bedrooms       | 3           |
| Bathrooms      | 4.00        |
| Full Baths     | 3           |
| Half Baths     | 1           |
| Square Footage | 2,012       |
| Acres          | 0.13        |
| Year Built     | 1996        |
| Туре           | Residential |
| Sub-Type       | Detached    |
| Style          | 2 Storey    |
| Status         | Active      |