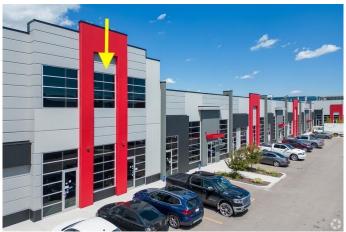

# \$1,170,000 - 3235, 6520 36 Street Ne, Calgary

MLS® #A2235560

\$1,170,000

0 Bedroom, 0.00 Bathroom, Commercial on 0.00 Acres

Saddleridge Industrial, Calgary, Alberta

Welcome To #3235-6520 36 Street NE located UPSTAIRS at the Metro Mall BOOSTING 3900 sellable SQFT. This unit is conveniently located off BUSY 36 ST NE leading to the Airport Tunnel. These modern units are available for possession immediately. This trendy building offers a range of mixed-use opportunities from Retail, Office, to Light Industrial, and is perfect for businesses looking for ample space to thrive.. All units are single title and can be sold individually. Located just a few minutes drive from the Calgary International Airport and within walking distance to the LRT, this unit is highly accessible and conveniently situated. The building comes with ample parking spaces for both customers and employees, providing ease of access and convenience to all. The unit's I-B zoning also makes it ideal for a wide range of uses, such as medical facilities, exercise and fitness studios, yoga studios, financial services, restaurants and bars, and even post-secondary institutions (subject to city approvals)

### **Community Information**

Address 3235, 6520 36 Street Ne

Subdivision Saddleridge Industrial

City Calgary
County Calgary
Province Alberta
Postal Code T3J 4C8