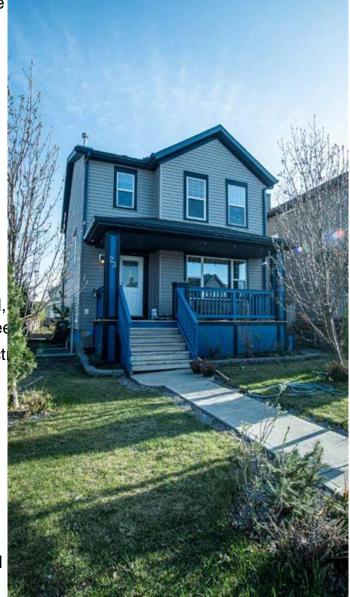

## \$660,000 - 23 Saddlebrook Gardens Ne, Calgary

MLS® #A2233490

## \$660,000

5 Bedroom, 4.00 Bathroom, 1,406 sqft Residential on 0.08 Acres

Saddle Ridge, Calgary, Alberta

Welcome to this beautifully upgraded 5-bedroom, 3.5-bath home nestled in the well-established and family-friendly community of Saddleridge NE. Boasting a fully renovated interior, this move-in-ready property offers exceptional value and high-end modern finishes throughoutâ€"including brand-new vinyl flooring, new carpet, upgraded doors, new light fixtures, and updated electrical switches for a sleek, contemporary look. All stainless steel appliances are elegant and brand new, perfectly complementing the stylish kitchen and overall modern aesthetic of the home.

From the moment you arrive, you'll be impressed by the charming curb appeal, complete with a concrete walkway, manicured front garden, and inviting front porch. Step inside to discover a bright, open-concept floor plan featuring a spacious living room with a stylish gas fireplace, a dedicated dining area, and a brand-new kitchen. The kitchen is a chef's dream with elegant quartz countertops, a centre island, a corner pantry, ample cabinetry, and a large window overlooking the south-facing backyard. The main level also includes a discreetly located 2-piece powder room and direct access to a massive deckâ€"perfect for entertaining. The outdoor space is ideal for gatherings with its inlaid stone fire pit area, garden space, and a large concrete pad offering parking for two vehicles, all accessible via a paved back lane.