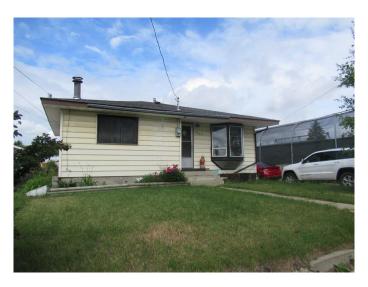

# \$220,000 - 4608 Broadway Avenue, Blackfalds

MLS® #A2232907

## \$220,000

3 Bedroom, 2.00 Bathroom, 746 sqft Residential on 0.11 Acres

Downtown, Blackfalds, Alberta

Great starter home for the shrewd purchaser. If your looking for little work this gem could be the answer. Bungalow consists 1 primary bedroom, 4-piece bath, 1 den, 1 living room, plus a nice size kitchen/dining area which has oak cabinets plus patio doors to a covered deck. Home received a new roof last year, plus furnace and air conditioning is 4 years old. Hot water tank is approximately 8 years old. Lower level has a family room, 2 bedrooms however the windows must be double checked to make sure they are up to code. 2nd Bathroom is located in the laundry room in the lower level. Furnace, central air plus hot water tank are located in a specific area of the lower level.

#### **Exterior**

Exterior Features Other

Lot Description Back Yard, Fruit Trees/Shrub(s), Lawn, Standard Shaped Lot

Roof Asphalt Shingle

Construction Vinyl Siding

Foundation Poured Concrete