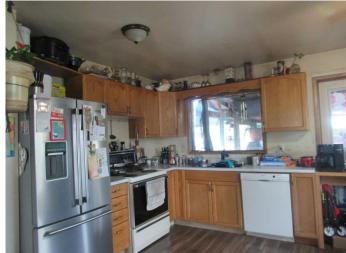

## \$220,000

3 Bedroom, 2.00 Bathroom, 746 sqft Residential on 0.11 Acres

Downtown, Blackfalds, Alberta

Great starter home for the shrewd purchaser. If your looking for little work this gem could be the answer. Bungalow consists 1 primary bedroom, 4-piece bath, 1 den, 1 living room, plus a nice size kitchen/dining area which has oak cabinets plus patio doors to a covered deck. Home received a new roof last year, plus furnace and air conditioning is 4 years old. Hot water tank is approximately 8 years old. Lower level has a family room, 2 bedrooms however the windows must be double checked to make sure they are up to code. 2nd Bathroom is located in the laundry room in the lower level. Furnace, central air plus hot water tank are located in a specific area of the lower level.

## Interior

Interior Features Ceiling Fan(s), See Remarks

Appliances Dishwasher, Refrigerator, Stove(s), Washer/Dryer

Heating Mid Efficiency, Forced Air

Cooling Central Air

Has Basement Yes

Basement Finished, Full