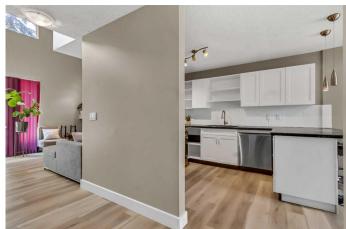

This unique 2-bedroom, 2-bathroom home features a bright and open floor plan with soaring ceilings and large windows that flood the space with natural light. The main level offers a spacious living and dining area anchored by a cozy wood burning fireplace, perfect for relaxing or entertaining. The well-appointed kitchen includes ample cabinetry, brand new stainless steel appliances, granite counters, and a private deck, just perfect more morning coffee!

Upstairs you will find two bedrooms with downtown views, a 4 pc bathroom, and an open to below that has light natural light coming in at all times of the day. Beautifully updated with new flooring, cabinets and appliances, along side 2 underground parking stalls and a storage locker, this home is the total package.