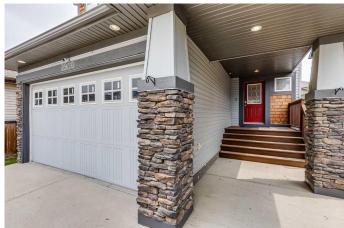

### Interior

Interior Features Double Vanity, Kitchen Island, No Smoking Home, Walk-In Closet(s),

Soaking Tub

Appliances Dishwasher, Dryer, Electric Stove, Garage Control(s), Microwave Hood

Fan, Refrigerator, Washer, Window Coverings, Humidifier, Water

Softener

Heating Forced Air, Natural Gas

Cooling None
Fireplace Yes
# of Fireplaces 1

Fireplaces Gas

Has Basement Yes

Basement Finished, Full