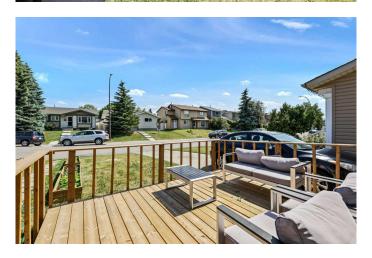

Upstairs, you'II find two bedrooms and a full bathroom, while the finished basement includes an additional bedroom and bathroomâ€"ideal for guests, extended family, or rental potential. Step outside and enjoy summer on your large deck, surrounded by mature trees and a generous backyard. It's not too late to plant your garden and make the most of the season!

#### **Exterior**

Exterior Features Private Yard

Lot Description Back Yard, Few Trees, Landscaped

Roof Asphalt Shingle

Construction Vinyl Siding, Wood Frame

Foundation Poured Concrete