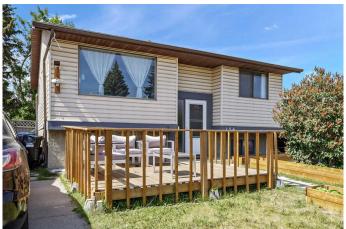

## \$460,000

4 Bedroom, 2.00 Bathroom, 893 sqft Residential on 0.11 Acres

Abbeydale, Calgary, Alberta

Fully developed basement! This charming detached home offers exceptional value with a finished basement and a spacious lot featuring a long parking padâ€"perfect for multiple vehicles. Nestled in a quiet cul-de-sac just off Stoney Trail and 16th Ave, you're minutes from Sunridge Mall, schools, shops, and scenic bike paths.

Upstairs, you'II find two bedrooms and a full bathroom, while the finished basement includes an additional bedroom and bathroomâ€"ideal for guests, extended family, or rental potential. Step outside and enjoy summer on your large deck, surrounded by mature trees and a generous backyard. It's not too late to plant your garden and make the most of the season!

#### **Exterior**

Exterior Features Private Yard

Lot Description Back Yard, Few Trees, Landscaped

Roof Asphalt Shingle

Construction Vinyl Siding, Wood Frame

Foundation Poured Concrete