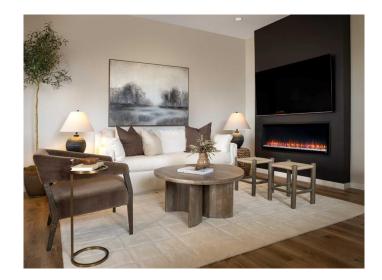

### \$624,900

4 Bedroom, 3.00 Bathroom, 1,850 sqft Residential on 0.01 Acres

Sawgrass Park, Airdrie, Alberta

Welcome to this beautifully crafted, home under construction in Sawgrass Park, offering exceptional flexibility, quality construction, and thoughtful upgrades throughout. Situated on a sunshine lot with a 20' x 21' garage-ready concrete parking pad, this home is designed to suit modern familiesâ€"whether you're accommodating guests, working from home, or planning for future development. Built by Hopewell Residential, a trusted master builder with over 30 years of experience, this home reflects the style, craftsmanship, and real value that has made Hopewell a leader in Alberta's homebuilding industry. With over 10,000 homes built and numerous awards to their name, Hopewell is known for creating homes that truly stand the test of time. The exterior of the home features durable James Hardie Board siding, which is not only eye-catching but also known for its exceptional durability, fire resistance, and low maintenanceâ€"adding long-term value and peace of mind. Inside, the thoughtful design continues with spindle railing, knockdown ceiling texture, and quartz countertops throughout. A unique feature of this layout is the main floor bedroom paired with a full bathroom, perfect for multi-generational living, guests, or a dedicated home office. The upgraded kitchen boasts pot lights, a chimney hood fan, built-in microwave, an extra bank of drawers, and a spacious layout that opens into the living and dining areasâ€"perfect for entertaining. Upstairs, the primary suite

includes a luxurious ensuite with a tile-to-ceiling shower surround and walk-in closet. Two additional bedrooms, another full bathroom with double sinks, and laundry round out the upper floor. The 9' foundation height in the sunshine basement allows for bright future living space, and with a separate side entrance and wet bar sink rough-in, it's ready for development into a future suite or customized lower-level layout. As an energuide builder, Hopewell takes energy efficiency seriously. This home includes triple-pane windows, low-flow toilets, high R-value insulation, electric water heater, and a high-efficiency furnaceâ€"all designed to lower your energy bills and increase year-round comfort. Additional features include an exterior gas line for a future BBQ, making your sunny backyard the perfect spot for outdoor enjoyment. Located in the vibrant and growing community of Sawgrass Park, you'II enjoy access to green spaces, future schools, recreational amenities, and the best of Airdrie living. Don't miss this opportunity to own a stylish, energy-efficient, and suite-ready home built by one of Alberta's most respected builders. Contact us today to book your private showing!