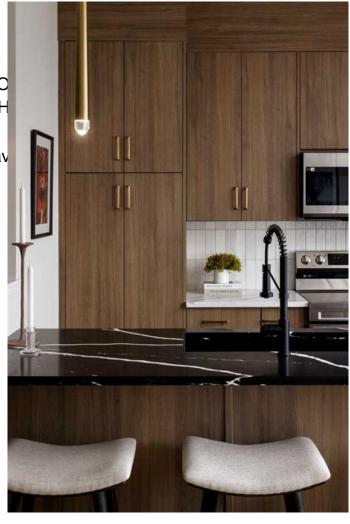

At the heart of the home is a contemporary kitchen with quartz countertops, a central island, and sleek cabinetry, offering both functionality and style. At the back, a double detached garage provides secure parking and extra storage while maintaining the home's clean curb appeal.