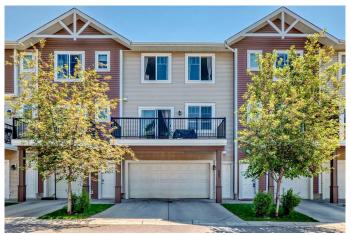

# \$499,000 - 55, 300 Marina Drive, Chestermere

MLS® #A2229633

# \$499,000

4 Bedroom, 4.00 Bathroom, 2,133 sqft Residential on 0.00 Acres

Westmere, Chestermere, Alberta

\*\*\*Welcome to the largest and most impressive unit in the community!

Professionally measured at 2,130 sq ft, this townhouse offers approximately 400 sqft more living space than any other unit in the complex. Enjoy the added convenience of an attached double garageâ€"an exceptional find in this sought-after neighborhood.\*\*\*

#### **Amenities**

Amenities Parking, Snow Removal, Trash, Visitor Parking

Parking Spaces 4

Parking Double Garage Attached

# of Garages 2

# **Exterior**

Exterior Features Balcony

Lot Description Back Lane, Few Trees, Low Maintenance Landscape

Roof Asphalt Shingle

Construction Brick, Vinyl Siding, Wood Frame

Foundation Poured Concrete