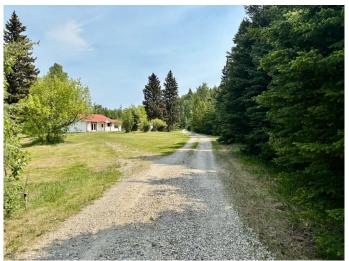

#### \$469,000

4 Bedroom, 1.00 Bathroom, 1,268 sqft Residential on 14.61 Acres

NONE, Rural Clearwater County, Alberta

A rare 14+ acres of peace and privacy in a prime Westcountry location! From the moment you enter the gates and follow the driveway you will feel the tranquil and private setting that surrounds this property. Originally built in 1960 this well built home has seen some updates over the years and has been left for you to renovate and update to your liking. The main level features an open concept living, dining and kitchen space with windows overlooking the front yard. Updated hardwood floors flow throughout the living and dining room. The kitchen is a u-shape style with room to expand and add more cabinetry or have a space for a breakfast bar. The upper level has three bedrooms and a full bathroom that has been renovated. Off the kitchen is a large mud-room heated by a wood stove (sold as is). The basement offers a large family room, fourth bedroom, and plenty of storage space along with a very large laundry and utility room. Outside there is a nicely developed yard site with mature trees, a patio off the front off the home, mature garden spot and numerous outbuildings. 27'x49' shop bay with a concrete floor plus three separate spaces attached to it that can be used in multiple ways - 18'x27' space, 11'x27' space and a 30'x21' space. In the heart of the Westcountry close to crown land with river access and all that the Westcountry has to offer. Just a few minutes drive to the

#### **Exterior**

Exterior Features Private Yard, Storage, Garden

Lot Description Lawn, Many Trees, Private, Secluded, See Remarks

Roof Metal

Construction See Remarks

Foundation Poured Concrete