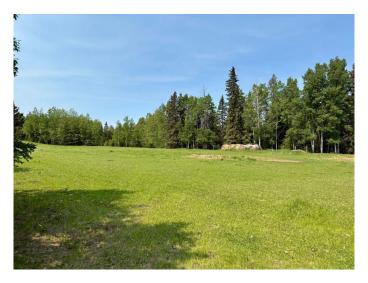

#### \$469,000

4 Bedroom, 1.00 Bathroom, 1,268 sqft Residential on 14.61 Acres

NONE, Rural Clearwater County, Alberta

A rare 14+ acres of peace and privacy in a prime Westcountry location! From the moment you enter the gates and follow the driveway you will feel the tranquil and private setting that surrounds this property. Originally built in 1960 this well built home has seen some updates over the years and has been left for you to renovate and update to your liking. The main level features an open concept living, dining and kitchen space with windows overlooking the front yard. Updated hardwood floors flow throughout the living and dining room. The kitchen is a u-shape style with room to expand and add more cabinetry or have a space for a breakfast bar. The upper level has three bedrooms and a full bathroom that has been renovated. Off the kitchen is a large mud-room heated by a wood stove (sold as is). The basement offers a large family room, fourth bedroom, and plenty of storage space along with a very large laundry and utility room. Outside there is a nicely developed yard site with mature trees, a patio off the front off the home, mature garden spot and numerous outbuildings. 27'x49' shop bay with a concrete floor plus three separate spaces attached to it that can be used in multiple ways - 18'x27' space, 11'x27' space and a 30'x21' space. In the heart of the Westcountry close to crown land with river access and all that the Westcountry has to offer. Just a few minutes drive to the

#### **Exterior**

Exterior Features Private Yard, Storage, Garden

Lot Description Lawn, Many Trees, Private, Secluded, See Remarks

Roof Metal

Construction See Remarks

Foundation Poured Concrete