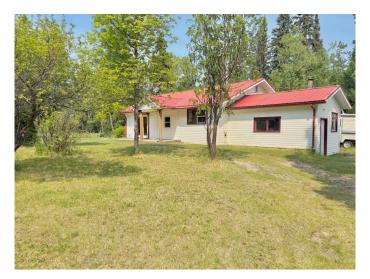

#### \$469,000

4 Bedroom, 1.00 Bathroom, 1,268 sqft Residential on 14.61 Acres

NONE, Rural Clearwater County, Alberta

A rare 14+ acres of peace and privacy in a prime Westcountry location! From the moment you enter the gates and follow the driveway you will feel the tranquil and private setting that surrounds this property. Originally built in 1960 this well built home has seen some updates over the years and has been left for you to renovate and update to your liking. The main level features an open concept living, dining and kitchen space with windows overlooking the front yard. Updated hardwood floors flow throughout the living and dining room. The kitchen is a u-shape style with room to expand and add more cabinetry or have a space for a breakfast bar. The upper level has three bedrooms and a full bathroom that has been renovated. Off the kitchen is a large mud-room heated by a wood stove (sold as is). The basement offers a large family room, fourth bedroom, and plenty of storage space along with a very large laundry and utility room. Outside there is a nicely developed yard site with mature trees, a patio off the front off the home, mature garden spot and numerous outbuildings. 27'x49' shop bay with a concrete floor plus three separate spaces attached to it that can be used in multiple ways - 18'x27' space, 11'x27' space and a 30'x21' space. In the heart of the Westcountry close to crown land with river access and all that the Westcountry has to offer. Just a few minutes drive to the

Built in 1960

#### **Exterior**

Exterior Features Private Yard, Storage, Garden

Lot Description Lawn, Many Trees, Private, Secluded, See Remarks

Roof Metal

Construction See Remarks

Foundation Poured Concrete