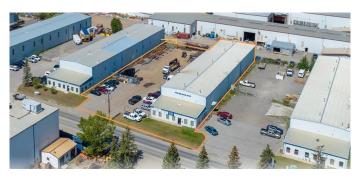

# \$3,095,000 - 5110 76 Avenue Se, Calgary

MLS® #A2227029

### \$3,095,000

0 Bedroom, 0.00 Bathroom, Commercial on 0.77 Acres

Foothills, Calgary, Alberta

Located in Calgary's highly sought-after Foothills Industrial District, 5110 76 Avenue SE is a functional 11,250 square foot industrial facility ideally suited for fabrication, manufacturing, or service-based operations. Situated on a 0.77-acre site, zoned Industrial General (I-G), the property features a 10,000 square foot clear span shop and 1,250 square feet of office space, complemented by a bonus mezzanine lunchroomâ€"creating a well-balanced environment for both administrative and operational needs.

The shop is fully equipped with two 5-ton overhead cranes, three 16' x 16' drive-in doors, a 12,000 CFM make-up air system, and comprehensive electrical distribution throughout, delivering excellent functionality and operational efficiency.

The 50' x 200' clear span layout, combined with crane infrastructure and 24-foot clear height (18 feet under hook), makes this an ideal facility for heavy-duty industrial applications.

Built in 1990