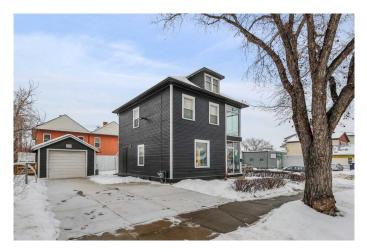

# \$35 - 620 Marsh Road Ne, Calgary

MLS® #A2226322

#### \$35

0 Bedroom, 0.00 Bathroom, Commercial on 0.00 Acres

Bridgeland/Riverside, Calgary, Alberta

Prime Leasing Opportunity on Edmonton Trail – Bridgeland

Discover a premium commercial space now available for lease on bustling Edmonton Trail, nestled in the heart of Bridgeland â€" one of Calgary's most vibrant inner-city communities. This location offers unmatched exposure with high pedestrian and vehicle traffic, making it ideal for businesses looking to thrive in a dynamic urban setting. Highlights:

Built in 1912