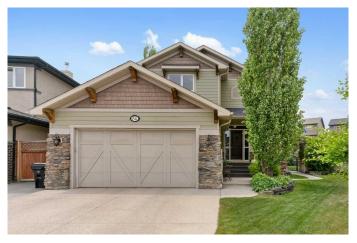

# \$1,149,900 - 84 Panatella Manor Nw, Calgary

MLS® #A2225187

## \$1,149,900

5 Bedroom, 4.00 Bathroom, 2,387 sqft Residential on 0.16 Acres

Panorama Hills, Calgary, Alberta

Opportunities like this don't come along often! This spacious 2,387sq.ft estate home is perfectly tucked into a peaceful corner of Panatella Estates â€" ideal for families looking for room to grow and create lasting memories.

Year Built 2006

Type Residential

Sub-Type Detached

Style 2 Storey

Status Active

#### **Exterior**

Exterior Features Fire Pit, Private Yard, Misting System

Lot Description Back Lane, Back Yard, Front Yard, Garden, Landscaped

Roof Asphalt Shingle

Construction Composite Siding, Stone

Foundation Poured Concrete