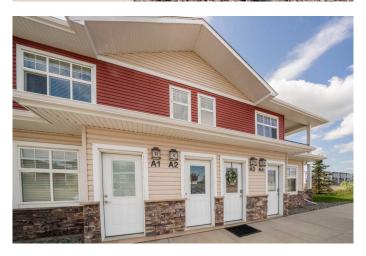

## \$249,900

2 Bedroom, 2.00 Bathroom, 1,034 sqft Residential on 0.02 Acres

Valley Ridge, Blackfalds, Alberta

UPPER LEVEL CONDO AT VALLEY CROSSING - Beautifully maintained NORTH FACING condo features an OPEN CONCEPT and EASY TO KEEP CLEAN dark cabinetry and beautiful brown laminate flooring. This development borders the popular Abbey Center, a park, walking trails and has convenient entry to Highway 2 and Highway 2A. Inside you'll find 2 BEDROOMS & 2 BATHROOMS. The primary bathroom includes an upgraded WALK-IN SHOWER with glass doors. There is also IN-SUITE LAUNDRY, LARGE COVERED DECK that faces the west and 2 assigned powered parking stalls right outside your door plus lots of visitor stalls. The kitchen has ample counter space with LARGE PENINSULA and cabinets that have been upgraded to soft-closures and has stainless steel appliances. This condo is very well ran and CONDO FEES are LOW at \$227.03.

#### **Amenities**

Amenities None Parking Spaces 2

Parking Assigned, Parking Lot, Paved, Plug-In, Stall