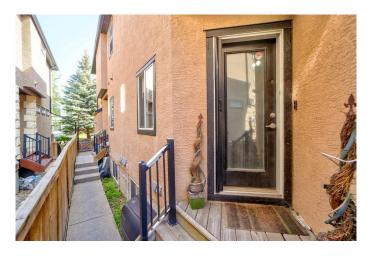

# **Exterior**

Exterior Features Private Entrance

Lot Description Back Lane, Back Yard, Low Maintenance Landscape

Roof Asphalt Shingle

Construction Wood Frame, Stucco

Foundation Poured Concrete