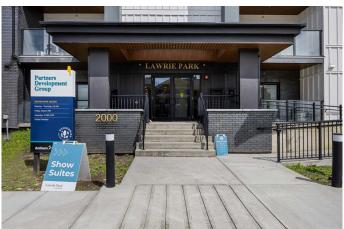

#### \$500,000

2 Bedroom, 2.00 Bathroom, 1,007 sqft Residential on 0.00 Acres

Wedderburn, Okotoks, Alberta

OPEN HOUSE THIS SATURDAY MAY 24th FROM 2-4pm! TOP FLOOR! CORNER UNIT! HIGH CEILINGS! Welcome to Lawrie Park! Located in the brand new community of Wedderburn in Okotoks. This charming home features almost 1100 sq.ft. of single-level living. With 2 spacious bedrooms and 2 bathrooms, each equipped with walk-in closets, this residence is designed for comfort and style. Step into the heart of the home, where an open-plan main area under high ceilings invites you in. The expansive living room, kitchen, and dining area are adorned with luxurious vinyl plank flooring that creates a seamless flow throughout. The stunning kitchen serves as the focal point, boasting a corner pantry, a large island with quartz countertops, and double sinks. Full-height, flat panel cabinetry with soft-close doors and brushed nickel pulls enhances both aesthetics and functionality. Modern stainless steel appliances and 4― LED recessed lighting add a touch of elegance to this culinary space. The primary bedroom is your personal retreat, offering generous space, a four-piece ensuite with double sinks, and a roomy walk-in closet. On the opposite side of the unit, the second bedroom ensures privacy and is conveniently located near a three-piece bathroom. The laundry room, situated just off the entry, features a stacked front-loading washer and dryer, along with additional storage. This residence also includes a titled underground parking stall, an outside parking stall, and a