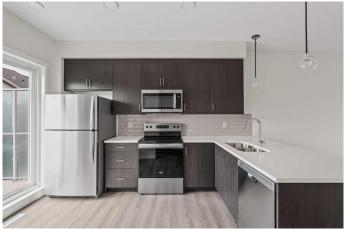

Step inside to a modern kitchen with rich cabinetry, white quartz countertops, stainless steel appliances, and durable LVP flooring throughout the main level. The open layout flows seamlessly into a cozy dining and living area, ideal for both entertaining and day-to-day living. Enjoy summer evenings on your private balconyâ€"yes, it's gas-line ready for BBQ season!

### Interior

| Interior Features | Kitchen Island, No Animal Home, Open Floorplan, Quartz Counters, Walk-In Closet(s) |
|-------------------|------------------------------------------------------------------------------------|
| Appliances        | Dishwasher, Microwave Hood Fan, Refrigerator, Stove(s), Washer/Dryer Stacked       |