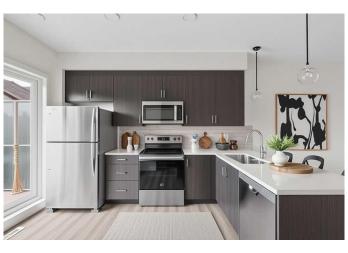

Step inside to a modern kitchen with rich cabinetry, white quartz countertops, stainless steel appliances, and durable LVP flooring throughout the main level. The open layout flows seamlessly into a cozy dining and living area, ideal for both entertaining and day-to-day living. Enjoy summer evenings on your private balconyâ€"yes, it's gas-line ready for BBQ season!

### Interior

| Interior Features | Kitchen Island, No Animal Home, Open Floorplan, Quartz Counters, Walk-In Closet(s) |
|-------------------|------------------------------------------------------------------------------------|
| Appliances        | Dishwasher, Microwave Hood Fan, Refrigerator, Stove(s), Washer/Dryer Stacked       |