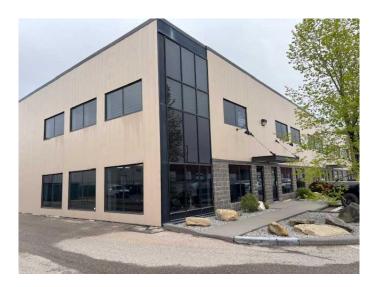

# \$1,050,000 - 150, 10615 48 Street Se, Calgary

MLS® #A2222025

## \$1,050,000

0 Bedroom, 0.00 Bathroom, Commercial on 0.00 Acres

East Shepard Industrial, Calgary, Alberta

A fantastic opportunity to own a well-maintained beautiful commercial warehouse unit. This condo warehouse comes with a 3,352 sqf warehouse area and a 2nd floor 1,001 sqf office. Combined for a 4,353 usable space. Featuring an oversized office glazing, in office shower as well as security blinds on the main floor to name a few. Perfectly located in the industrial area of the East Shepard community. Quick access to Barlow Trail, 52nd Street and 5 minutes to Deerfoot. Boasting a 20' clear ceiling, 200-amp power, large drive-in 14x14 bay door as well as a brand new roof that was replaced in 2024. Built in 2008 that still looks like new today. You have everything you need to start, expand, or relocate your business.