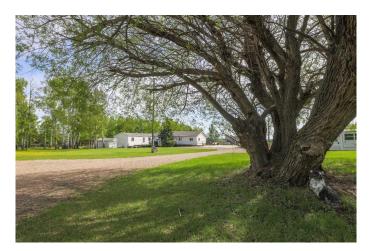

## \$669,900

4 Bedroom, 2.00 Bathroom, 2,441 sqft Residential on 6.99 Acres

NONE, Rural Clearwater County, Alberta

Beautiful 7 acre parcel with everything you need for country living. Large 4 bed, 2 bath home all re-done in 2022 with gorgeous gathering area and an open concept all on one level. Fantastic valley view to the east that shows off it's amazing sunrises just in time for your morning coffee. Custom built 42' x 42' shop the 8" concrete floor with drain is set up for all the big jobs. This gorgeous parcel is all set up for animals as well with fencing, cross-fencing, a barn and a frost free tap. Don't forget the guest house with woodstove and power, this is a must see for sure!