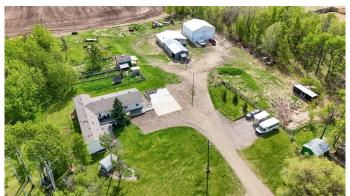

## \$669,900

4 Bedroom, 2.00 Bathroom, 2,441 sqft Residential on 6.99 Acres

NONE, Rural Clearwater County, Alberta

Beautiful 7 acre parcel with everything you need for country living. Large 4 bed, 2 bath home all re-done in 2022 with gorgeous gathering area and an open concept all on one level. Fantastic valley view to the east that shows off it's amazing sunrises just in time for your morning coffee. Custom built 42' x 42' shop the 8" concrete floor with drain is set up for all the big jobs. This gorgeous parcel is all set up for animals as well with fencing, cross-fencing, a barn and a frost free tap. Don't forget the guest house with woodstove and power, this is a must see for sure!