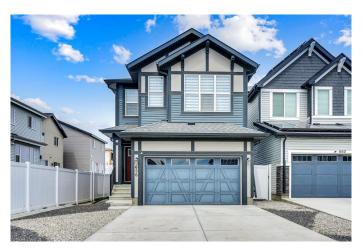

## \$699,990

4 Bedroom, 4.00 Bathroom, 1,657 sqft Residential on 0.08 Acres

Walden, Calgary, Alberta

This beautiful house is located in Walden, a highly sought after neighbourhood in southeast Calgary. The house features a well-lit and spacious kitchen, an open concept living area and a functional dining room. The house has a completed deck, a fully landscaped and fenced yard, and a double-car attached garage. On the upper floor, there is a master bedroom with an ensuite, 2 other spacious rooms, another bathroom and the laundry room. The basement is finished and provides additional living space. There is a bedroom with a full bath in the basement, and open recreational room. This property is a must-see!

#### **Exterior**

Exterior Features Private Yard

Lot Description Landscaped, Paved, Rectangular Lot

Roof Asphalt Shingle

Construction Wood Siding

Foundation Poured Concrete