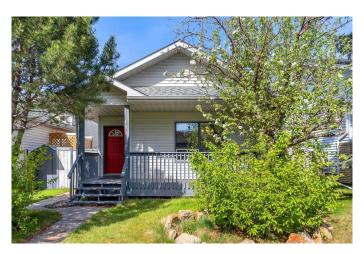

### \$480,000

2 Bedroom, 2.00 Bathroom, 1,070 sqft Residential on 0.08 Acres

Coventry Hills, Calgary, Alberta

Welcome to 185 Coventry Place NE! This immaculate starter home features beautiful hardwood floors, vaulted ceilings, and an open-concept floor plan. As soon as you walk into the home, you are greeted with an abundance of natural light and vaulted ceilings. The floor plan seamlessly connects the living room, dining area, and kitchen. You will also be able to see the lower level rec room from this level through the open railing perfect for entertaining. Upstairs there are 2 bedrooms including a huge double sized primary bedroom(2 rooms combined to one) with private access to the rear deck. In the basement, there are an additional 2 den spaces you could use and a full bathroom. Nestled on a quiet crescent, this home offers both comfort and convenience with quick access to Deerfoot and Country Hills. This beautiful home is move in ready and expected to sell fast so book a private showing today before it's gone!

#### **Exterior**

Exterior Features Other

Lot Description Back Lane, Back Yard, Front Yard, Lawn, Rectangular Lot, Other,

Sloped Down

Roof Asphalt Shingle

Construction Vinyl Siding, Wood Frame

Foundation Poured Concrete