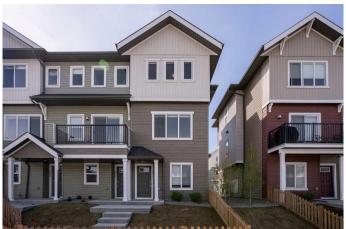

## \$470,000

3 Bedroom, 3.00 Bathroom, 1,537 sqft Residential on 0.02 Acres

Rivercrest, Cochrane, Alberta

Discover a comfortable and modern lifestyle in 501 -24 Rivercrest Drive, a practically new end-unit townhome nestled in Cochrane and close to the Bow River. Spanning over 1500 square feet, this inviting townhome boasts a bright and open layout, perfectly suited for both entertaining guests and the rhythm of everyday living.

The heart of this home is a thoughtfully designed central kitchen space. Imagine preparing meals amidst sleek two-tone cabinetry with soft-close drawers and a complete stainless steel appliance package. With ample cabinet space and a convenient pantry, this central hub, illuminated by stylish pendant lighting, seamlessly connects the living areas, encouraging interaction and a sense of togetherness. Stone counters and the extra windows, a hallmark of the end unit, bathe the interior in natural light, showcasing the durable vinyl plank floors and soaring, knock-down textured ceilings. For added comfort and privacy, pull-down window coverings are included. The adjacent living room provides a welcoming and natural gathering place for relaxation and socializing.