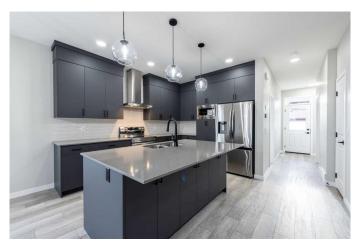

# \$699,900

4 Bedroom, 3.00 Bathroom, 1,896 sqft Residential on 0.07 Acres

Saddle Ridge, Calgary, Alberta

Situated on a \*\*35-foot wide lot\*\*, this brand-new 4-bedroom home boasts a contemporary layout enhanced with premium upgrades throughout. The main level features a full bedroom and washroomâ€"ideal for guests or multi-generational livingâ€"alongside an upgraded kitchen equipped with high-end appliances. Upstairs, you'll find three spacious bedrooms, a cozy family room, and a convenient laundry area. The basement, with a separate side entrance, is roughed in for two additional bedrooms, a kitchen, and a washroom, offering excellent potential for customization or rental income. Perfect for families or investors, this stylish and versatile home blends comfort, function, and future opportunity.

## Interior

Interior Features No Animal Home, No Smoking Home, Separate Entrance, Bathroom

Rough-in

**Appliances** Dishwasher, Electric Range, Range Hood, Refrigerator, Washer/Dryer

Forced Air Heating

Cooling None