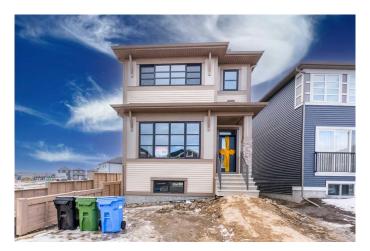

# \$699,900 - 575 Savanna Crescent Ne, Calgary

MLS® #A2219014

# \$699,900

4 Bedroom, 3.00 Bathroom, 1,896 sqft Residential on 0.07 Acres

Saddle Ridge, Calgary, Alberta

Situated on a \*\*35-foot wide lot\*\*, this brand-new 4-bedroom home boasts a contemporary layout enhanced with premium upgrades throughout. The main level features a full bedroom and washroomâ€"ideal for guests or multi-generational livingâ€"alongside an upgraded kitchen equipped with high-end appliances. Upstairs, you'll find three spacious bedrooms, a cozy family room, and a convenient laundry area. The basement, with a separate side entrance, is roughed in for two additional bedrooms, a kitchen, and a washroom, offering excellent potential for customization or rental income. Perfect for families or investors, this stylish and versatile home blends comfort, function, and future opportunity.

## **Essential Information**

MLS® # A2219014 Price \$699,900

Bedrooms 4

Bathrooms 3.00

Full Baths 3

Square Footage 1,896 Acres 0.07

Year Built 2025

Residential Type Sub-Type Detached Style 2 Storey Status Active

# **Community Information**

Address 575 Savanna Crescent Ne

Subdivision Saddle Ridge

City Calgary County Calgary Province Alberta Postal Code T3J5P1