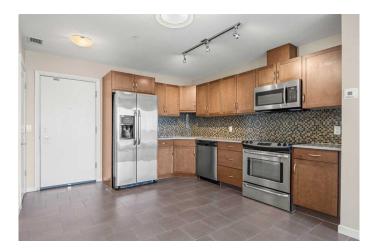

## \$425,000

2 Bedroom, 2.00 Bathroom, 795 sqft Residential on 0.00 Acres

Beltline, Calgary, Alberta

Experience downtown living at its finest in this beautifully designed 2 bed, 2 bath condo located in the heart of Calgary's vibrant core. Offering nearly 800 sq ft of thoughtfully planned space, this unit blends style, comfort, and convenienceâ€"perfect for professionals, roommates, or those looking to downsize without compromising on location or function. Step inside to discover a bright and open living area with floor-to-ceiling windows that flood the space with natural light and showcase amazing city views. The modern kitchen is equipped with stainless steel appliances, quartz countertops, and sleek cabinetry, all seamlessly integrated into the open-concept layout that makes entertaining or relaxing feel effortless. Both bedrooms are strategically located on opposite sides of the unit, providing excellent privacy. Each features a walk-through closet and direct access to a full bathroomâ€"ideal for shared living or hosting guests. The spacious primary bedroom includes a private 4-piece ensuite, while the second bedroom connects to the main bathroom, which also offers a secondary entrance from the main living area. Brand new carpets add a fresh, updated feel, complementing the durable tile flooring and bringing warmth to the bedrooms. Comfort is top of mind year-round thanks to central A/C, and in-suite laundry ensures everyday convenience. This well-managed building offers excellent amenities including a fully equipped fitness centre and a sunny outdoor