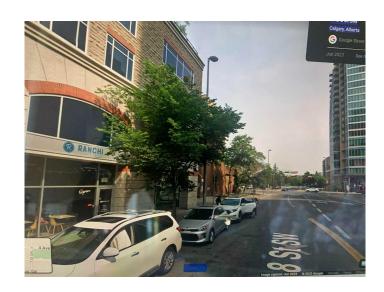

### \$30

0 Bedroom, 0.00 Bathroom, Commercial on 0.00 Acres

Downtown Commercial Core, Calgary, Alberta

Extremely high-traffic Cafe shop or Barber shop or office/retail building for lease. Seize this incredible opportunity at the corner of 4 Ave and 8 Street SW, located in the downtown Commercial Core. This main floor unit offers excellent visibility, back-alley access, just half a block away from Food Festival Square.

The property is connected and boast CC-mix zoning, allowing for a wide range of retail, Cafe shop, clinic, barbershop and office uses. Enjoy maximum exposure for your business with potential visibility from Memorial Drive and 4 Ave.