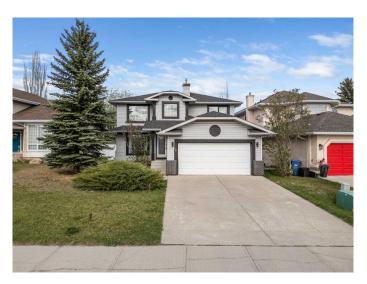

### \$799,000

3 Bedroom, 3.00 Bathroom, 2,267 sqft Residential on 0.13 Acres

Douglasdale/Glen, Calgary, Alberta

Nestled in the sought-after community of Douglasdale in Calgary, this charming home offers just over 2,200 square feet of stylish living space. With a double attached garage and a smartly designed layout, the home features two generously sized bedrooms alongside a spacious master retreat complete with its own ensuite. Thoughtfully updated and brimming with personality, the interior boasts a unique retro-inspired design that sets it apartâ€"think vibrant accents, vintage flair, and modern comforts seamlessly blended to create an unforgettable living experience. Whether you're entertaining or enjoying quiet nights in, this home is full of character and ready to impress.

#### **Exterior**

Exterior Features None

Lot Description Back Yard, Irregular Lot, Landscaped, Treed

Roof Asphalt Shingle

Construction Vinyl Siding, Wood Frame

Foundation Poured Concrete