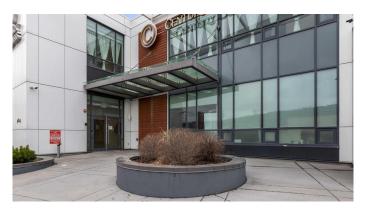

### \$7,880,000

0 Bedroom, 0.00 Bathroom, Commercial on 0.28 Acres

Montgomery, Calgary, Alberta

The most luxurious, custom designed medical/professional office building featuring pristine attention to detail with top end finishes. Facing Trans Canada Highway with excellent 16 Avenue NW exposure to high traffic volume, C-COR2 Commercial Corridor 2 offers mixed use development with varied heights. Main floor offers 6,225 sq.ft of office office, 2nd floor offers 6,089 sq.ft including staircases while the basement parkade offers 9,377 sq.ft of underground heated parking consisting of 23 stalls plus 2 other surface parking stalls. This building is fully owner occupied. The seller is open to a leaseback of the main floor depending on buyer's preference. Please refer to attached Brochure in Supplement. Thank you.