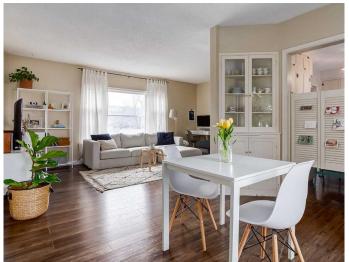

### \$679,000

4 Bedroom, 2.00 Bathroom, 957 sqft Residential on 0.14 Acres

Bowness, Calgary, Alberta

Superior raised bungalow with a legal suite in Bowness - 50x120 lot with MU-2 zoning. Very bright with lots of large windows up and down. Two bedrooms up and two bedrooms down. Washer/Dryer both up and down. Downstairs has in floor heating and upstairs is forced air furnace. Attractive property steps from Bowness Park, Angel's Drive-in, and Belvedere Parkway school. 8540 46 Ave NW