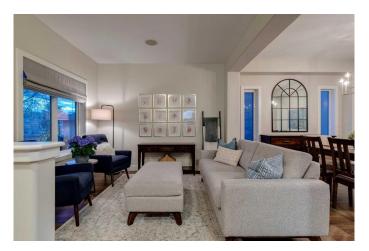

As you enter, you'II appreciate the formal dining and living areas, which exude elegance and warmth. The open-concept kitchen seamlessly flows into the living area, highlighted by soaring two-story ceilings that create an inviting and airy atmosphere. A main floor den or office space adds to the home's functionality, ideal for those who work from home or need a quiet study area.