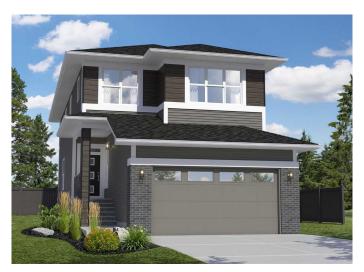

# \$769,000

4 Bedroom, 3.00 Bathroom, 2,331 sqft Residential on 0.08 Acres

Homestead, Calgary, Alberta

Modern and functional! This 2,331 sq ft home built By Trico Homes features a main floor bedroom with full washroom, perfect for guests. Enjoy a bright open-concept layout with built-in appliances and a separate spice kitchen for added convenience. Upstairs offers 3 spacious bedrooms, a bonus room, and a well-appointed primary bedroom. The 9' foundation and a separate side entrance provides excellent potential for a future basement development. Photos are representative

### Interior

Interior Features Double Vanity, Kitchen Island, No Animal Home, No Smoking Home,

Open Floorplan, Pantry, Separate Entrance, Soaking Tub, Stone

Counters, Walk-In Closet(s)

Appliances Dishwasher, Microwave, Range, Refrigerator