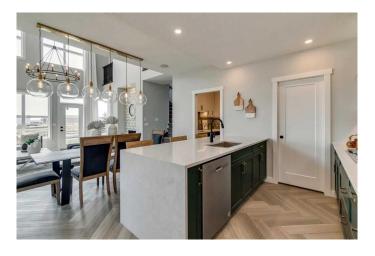

### \$769,000

4 Bedroom, 3.00 Bathroom, 2,331 sqft Residential on 0.08 Acres

Homestead, Calgary, Alberta

Modern and functional! This 2,331 sq ft home built by Trico Homes features a main floor bedroom with full washroom, perfect for guests or family. Enjoy a bright open-concept layout with built-in appliances and a separate spice kitchen for added convenience. Upstairs offers 3 spacious bedrooms, a bonus room, and a well-appointed primary ensuite. The 9' foundation and a separate side entrance provides excellent potential for a future basement development. Photos are representative

#### Interior

Interior Features Double Vanity, Kitchen Island, No Animal Home, No Smoking Home,

Open Floorplan, Pantry, Separate Entrance, Soaking Tub, Stone

Counters, Walk-In Closet(s)

Appliances Dishwasher, Microwave, Range, Refrigerator