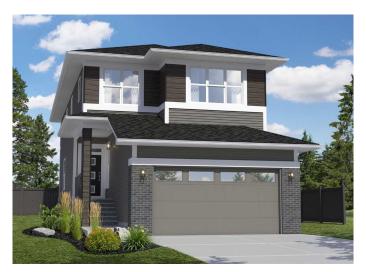

# \$769,000 - 181 Homestead Terrace Ne, Calgary

MLS® #A2216659

### \$769,000

4 Bedroom, 3.00 Bathroom, 2,331 sqft Residential on 0.08 Acres

Homestead, Calgary, Alberta

Modern and functional! This 2,331 sq ft home built by Trico Homes features a main floor bedroom with full washroom, perfect for guests or family. Enjoy a bright open-concept layout with built-in appliances and a separate spice kitchen for added convenience. Upstairs offers 3 spacious bedrooms, a bonus room, and a well-appointed primary ensuite. The 9' foundation and a separate side entrance provides excellent potential for a future basement development. Photos are representative