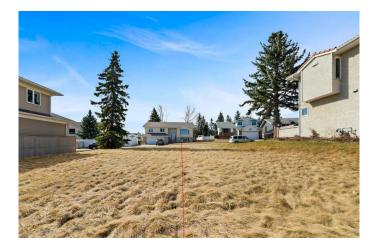

#### \$585,000

0 Bedroom, 0.00 Bathroom, Land on 0.09 Acres

Patterson, Calgary, Alberta

Welcome to an incredible opportunity to own one of two premium lots in the highly sought-after community of Patterson Heights. This lot is available in this established and picturesque area â€" an opportunity that may not come again! Situated on a guiet street surrounded by beautiful, estate homes, this location offers peace and privacy, while still being walkable to nearby amenities, parks, and community center With quick and easy access to Bow Trail, 85th Avenue, Stoney Trail, and Sarcee Trail, commuting to downtown or heading to the mountains is a breeze. Enjoy north valley views from both the main floor and second floor, creating a breathtaking backdrop for daily living and entertaining. The lots are an impressive 120 feet deep, offering endless possibilities to build your dream home with Wildwood Developments or bring your own builder. Development permit have been approved, building permit is in progress. Whether you are looking to build your forever home or develop a unique project, this is a prime opportunity in one of Calgary's most desirable neighborhoods. Don't miss out â€" opportunities like this are truly once in a lifetime! Contact us today for more information or to walk the property