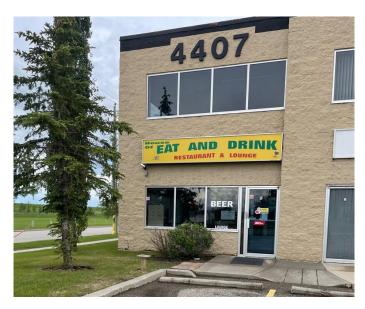

#### \$529,900

0 Bedroom, 0.00 Bathroom, Commercial on 0.00 Acres

East Shepard Industrial, Calgary, Alberta

A Rare find!!! Opportunity is knocking to purchase an industrial bay with all restaurant equipment included. Awesome location minutes from Barlow Trail & Deerfoot Trail. This END unit is in great condition, with two washrooms, a walk-in-cooler and a Mezzanine. Call today for your private viewing.

# **Community Information**

| Address     | 2, 4407 116 Avenue Se   |
|-------------|-------------------------|
| Subdivision | East Shepard Industrial |
| City        | Calgary                 |
| County      | Calgary                 |
| Province    | Alberta                 |
| Postal Code | T2Z 3Z4                 |