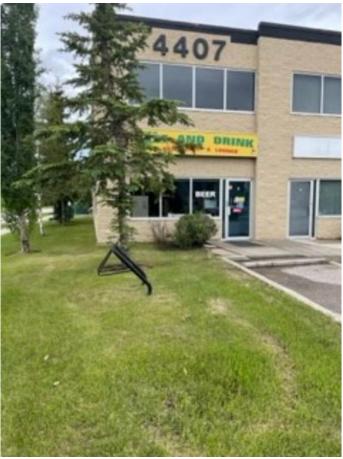

#### \$529,900

0 Bedroom, 0.00 Bathroom, Commercial on 0.00 Acres

East Shepard Industrial, Calgary, Alberta

A Rare find!!! Opportunity is knocking to purchase an industrial bay with all restaurant equipment included. Awesome location minutes from Barlow Trail & Deerfoot Trail. This END unit is in great condition, with two washrooms, a walk-in-cooler and a Mezzanine. Call today for your private viewing.

# **Community Information**

| Address     | 2, 4407 116 Avenue Se   |
|-------------|-------------------------|
| Subdivision | East Shepard Industrial |
| City        | Calgary                 |
| County      | Calgary                 |
| Province    | Alberta                 |
| Postal Code | T2Z 3Z4                 |