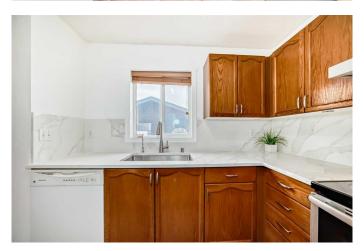

## \$559,900

4 Bedroom, 3.00 Bathroom, 1,117 sqft Residential on 0.06 Acres

Saddle Ridge, Calgary, Alberta

Beautiful 4 bedroom home in a quiet street in Saddleridge. The house comes complete with a fully developed basement and a double detached garage. This home is in great condition and some of the recent upgrades include new luxury vinyl plank flooring, new quarts counter in the kitchen, new stucco siding, shingles and a new hot water tank (2022). The basement is fully finished with a 4th bedroom, entertainment area and a full bath. Great location! Just a few minutes away from school, playground, shopping and the Saddleridge C-Train station. House is in good condition!

## Interior

Interior Features No Animal Home, No Smoking Home, Open Floorplan, Pantry, Quartz

Counters

Appliances Dishwasher, Dryer, Electric Stove, Garage Control(s), Refrigerator

Heating Forced Air

Cooling None
Has Basement Yes