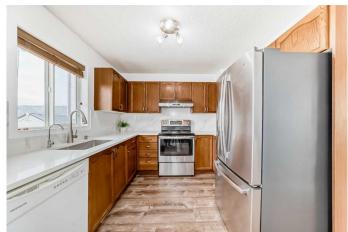

## \$559,900

4 Bedroom, 3.00 Bathroom, 1,117 sqft Residential on 0.06 Acres

Saddle Ridge, Calgary, Alberta

Beautiful 4 bedroom home in a quiet street in Saddleridge. The house comes complete with a fully developed basement and a double detached garage. This home is in great condition and some of the recent upgrades include new luxury vinyl plank flooring, new quarts counter in the kitchen, new stucco siding, shingles and a new hot water tank (2022). The basement is fully finished with a 4th bedroom, entertainment area and a full bath. Great location! Just a few minutes away from school, playground, shopping and the Saddleridge C-Train station. House is in good condition!

## Interior

Interior Features No Animal Home, No Smoking Home, Open Floorplan, Pantry, Quartz

Counters

Appliances Dishwasher, Dryer, Electric Stove, Garage Control(s), Refrigerator

Heating Forced Air

Cooling None
Has Basement Yes