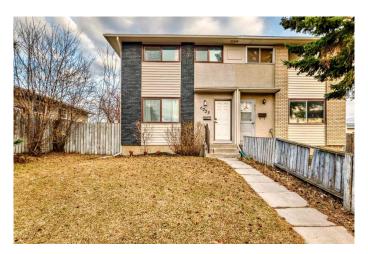

## \$459,900

3 Bedroom, 2.00 Bathroom, 962 sqft Residential on 0.08 Acres

Penbrooke Meadows, Calgary, Alberta

Renovated Duplex (2022) in Penbrooke Meadows. This property has been renovated including: New kitchen, new washrooms, new flooring, new plumbing fixtures, new appliances, new tile backsplash, new feature wall, new paint, and new trim. Upstairs there is 3 bedrooms and 1 full washroom, main floor has a bright kitchen/dining area, living room, and 2-pc washroom. Basement has a finished family room and a laundry/mechanical room. Very large backyard with back-alley access and plenty of room to build a garage. Located on a quiet street only a short walk to the elementary school.

#### Interior

Interior Features No Animal Home, No Smoking Home

Appliances Dishwasher, Microwave, Refrigerator, Washer/Dryer, Electric Range

Heating Forced Air, Natural Gas

Cooling None
Has Basement Yes

Basement Full, Partially Finished