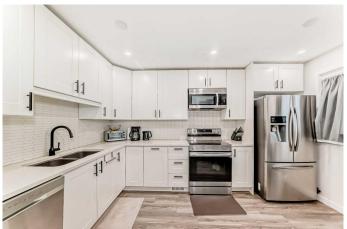

## \$459,900

3 Bedroom, 2.00 Bathroom, 962 sqft Residential on 0.08 Acres

Penbrooke Meadows, Calgary, Alberta

Renovated Duplex (2022) in Penbrooke Meadows. This property has been renovated including: New kitchen, new washrooms, new flooring, new plumbing fixtures, new appliances, new tile backsplash, new feature wall, new paint, and new trim. Upstairs there is 3 bedrooms and 1 full washroom, main floor has a bright kitchen/dining area, living room, and 2-pc washroom. Basement has a finished family room and a laundry/mechanical room. Very large backyard with back-alley access and plenty of room to build a garage. Located on a quiet street only a short walk to the elementary school.

#### Interior

Interior Features No Animal Home, No Smoking Home

Appliances Dishwasher, Microwave, Refrigerator, Washer/Dryer, Electric Range

Heating Forced Air, Natural Gas

Cooling None
Has Basement Yes

Basement Full, Partially Finished