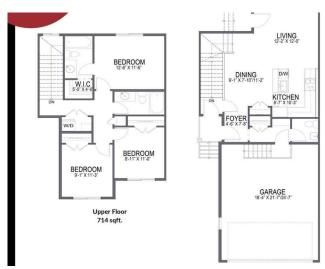

### \$525,000

3 Bedroom, 3.00 Bathroom, 1,313 sqft Residential on 0.06 Acres

NONE, Chestermere, Alberta

Welcome to this Brand new home built by award winning builder, Prominent Homes, in the Brand New Community of Waterford! This Beautiful townhouse as NO CONDO FEES and features 3 Bedrooms and 2 and half Bathrooms and Double Attached Garage. THE MAIN floor also features a Gorgeous Kitchen that has an Island, Dining Nook, and Living Room. THE UPPER floor has 3 Bedrooms including a Large Primary Bedroom with a walk in closet and 4 piece Ensuite and Landry. It also has Alberta New Home Warranty. Possession is June 2025. Call to book your private showing today!

#### Interior

Interior Features Kitchen Island, No Animal Home, No Smoking Home, Open Floorplan,

Walk-In Closet(s)

Appliances Dishwasher, Electric Range, Microwave Hood Fan, Refrigerator

Heating Forced Air

#### **Exterior**

Exterior Features Lighting

Lot Description Rectangular Lot
Roof Asphalt Shingle
Construction Wood Frame

Foundation Poured Concrete