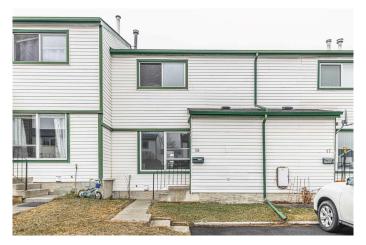

## \$319,900

3 Bedroom, 2.00 Bathroom, 1,098 sqft Residential on 0.00 Acres

Penbrooke Meadows, Calgary, Alberta

lovely townhouse with some newer updates: vinyl floor, paints, lighting, hot watertank 1year old, ready to move in, good for starter with 3 bedrooms and 1 full bathroom plus 2pc half bath on mainfloor. front door and back door to good size yard, dinning room and kitchen, spacious living room with huge window, lot of nature light. Home is vacant for quick possession.

#### **Exterior**

Exterior Features Other

Lot Description Back Lane, Back Yard

Roof Asphalt Shingle

Construction Vinyl Siding, Wood Frame, Concrete

Foundation Poured Concrete