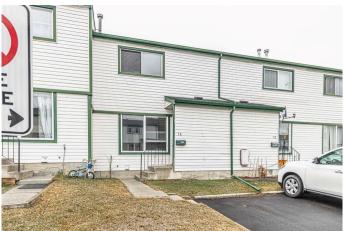

## \$319,900

3 Bedroom, 2.00 Bathroom, 1,098 sqft Residential on 0.00 Acres

Penbrooke Meadows, Calgary, Alberta

lovely townhouse with some newer updates: vinyl floor, paints, lighting, hot watertank 1year old, ready to move in, good for starter with 3 bedrooms and 1 full bathroom plus 2pc half bath on mainfloor. front door and back door to good size yard, dinning room and kitchen, spacious living room with huge window, lot of nature light. Home is vacant for quick possession.

#### **Exterior**

Exterior Features Other

Lot Description Back Lane, Back Yard

Roof Asphalt Shingle

Construction Vinyl Siding, Wood Frame, Concrete

Foundation Poured Concrete