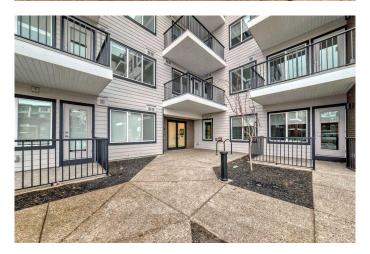

## \$349,000

2 Bedroom, 2.00 Bathroom, 703 sqft Residential on 0.00 Acres

Wolf Willow, Calgary, Alberta

THIRD FLOOR UNIT, Amazing view, Heated underground parking, Storage locker on same level, Modern flooring Luxury planks & Stylish Tiles. 703 SQ FT OF LIVING SPACE (2 Bed + Den/2 Bath + Laundry ) a vibrant new community situated beside the scenic Bow River, seamlessly blending nature with modern living! Enjoy quick access to schools, shopping, and major roadways, making it ideal for families and professionals alike. Whether you're strolling along the river, enjoying the playgrounds, or exploring the trails, Wolf Willow is a place to call home for those who love nature and convenience in equal measure. Stepping through the front door, you're greeted by a large entryway with a convenient front hall closet. There is a spacious den adjacent to the front entrance making it perfect for a home office! The well appointed kitchen features top end stainless steel appliances, quartz countertops, and loads of full-height cabinetry with soft-close doors, drawers and even a pantry! As you move into the open concept living space, the windows reveal southeast facing views of Wolf Willow and a large north facing balcony. The living/dining spaces are generously sized making it perfect to entertain family and friends! You'II find the bedrooms are well separated on either side of the living space providing extra privacy. The primary suite has a large walk-in closet and well designed 3-piece Ensuite. The second bedroom is well sized and is located next to the in-suite

#### **Exterior**

Exterior Features Balcony, Storage

Roof Membrane

Construction Wood Frame, Composite Siding