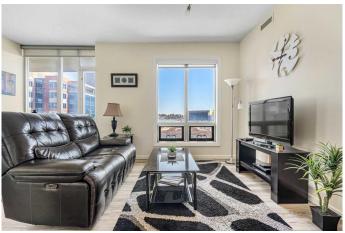

#### \$375,000

2 Bedroom, 2.00 Bathroom, 840 sqft Residential on 0.00 Acres

Beltline, Calgary, Alberta

PRIME DOWNTOWN INVESTMENT: STEPS FROM NEW CALGARY FLAMES ARENA. PERFECT OPPORTUNITY FOR YOUNG **PROFESSIONALS & INVESTORS.** Exceptional 2-bedroom, 2-bathroom CORNER UNIT condo in Sasso, strategically positioned just steps from the new Calgary Flames arena. This immaculate 18+ property offers tremendous earning potential in one of downtown's most rapidly appreciating neighborhoods. This turnkey investment comes FULLY FURNISHED with current long-term tenants on a month-to-month lease. Contemporary open-concept living space with high ceilings and abundant natural light. Designer kitchen featuring quartz countertops and spacious breakfast bar. Primary bedroom with convenient walk-through closet leading to 4-piece bathroom. Second bedroom positioned for optimal privacy. In-unit laundry room for added convenience. Secure underground parking included, state of the art fitness centre, sauna and hot tub, and party rooms round out the incredible amenities Sasso has to offer! The prime downtown location offers unparalleled access to public transportation, major highways, and cycling paths. Surrounded by trendy dining, cafes, boutique shopping, and entertainment venues, this urban oasis attracts quality tenants year-round. With ongoing development in East Village, including the new arena and convention center, this presents an exceptional opportunity for young