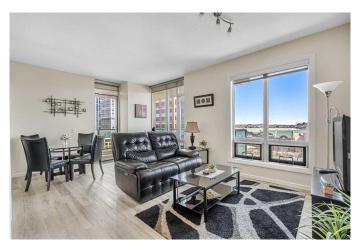

#### \$375,000

2 Bedroom, 2.00 Bathroom, 840 sqft Residential on 0.00 Acres

Beltline, Calgary, Alberta

PRIME DOWNTOWN INVESTMENT: STEPS FROM NEW CALGARY FLAMES ARENA. PERFECT OPPORTUNITY FOR YOUNG **PROFESSIONALS & INVESTORS.** Exceptional 2-bedroom, 2-bathroom CORNER UNIT condo in Sasso, strategically positioned just steps from the new Calgary Flames arena. This immaculate 18+ property offers tremendous earning potential in one of downtown's most rapidly appreciating neighborhoods. This turnkey investment comes FULLY FURNISHED with current long-term tenants on a month-to-month lease. Contemporary open-concept living space with high ceilings and abundant natural light. Designer kitchen featuring quartz countertops and spacious breakfast bar. Primary bedroom with convenient walk-through closet leading to 4-piece bathroom. Second bedroom positioned for optimal privacy. In-unit laundry room for added convenience. Secure underground parking included, state of the art fitness centre, sauna and hot tub, and party rooms round out the incredible amenities Sasso has to offer! The prime downtown location offers unparalleled access to public transportation, major highways, and cycling paths. Surrounded by trendy dining, cafes, boutique shopping, and entertainment venues, this urban oasis attracts quality tenants year-round. With ongoing development in East Village, including the new arena and convention center, this presents an exceptional opportunity for young