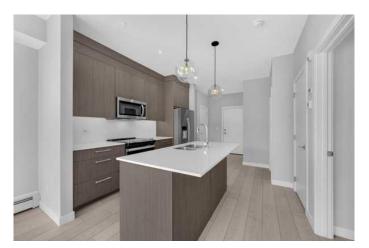

### \$349,500

2 Bedroom, 1.00 Bathroom, 629 sqft Residential on 0.00 Acres

Chelsea\_CH, Chestermere, Alberta

This apartment faces a peaceful courtyard, providing a serene escape. Large windows throughout the unit flood the interior with tons of natural light, creating a bright and airy atmosphere that enhances the open-concept living and dining areas.

The kitchen is equipped with stainless appliances, great sized island. The living area opens up to a private balcony where you can relax and enjoy the view of the lush courtyard, creating a perfect spot for morning coffee or evening relaxation.

#### Interior

Interior Features Kitchen Island, Quartz Counters

Appliances Dishwasher, Electric Stove, Microwave Hood Fan, Refrigerator,

Washer/Dryer Stacked, Window Coverings

Heating Baseboard

Cooling None