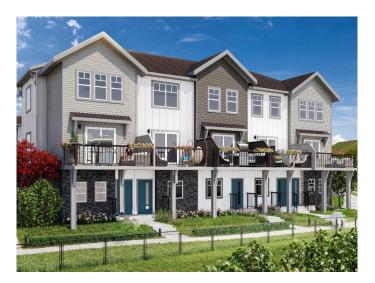

# \$662,500

3 Bedroom, 3.00 Bathroom, 1,531 sqft Residential on 0.00 Acres

Springbank Hill, Calgary, Alberta

Our townhomes have wonderful finishes in them including Luxury Vinyl Plank floors, and two modern, subtle colour schemes to choose from. And because these are pre-sale Townhomes, you can choose your selections with us such as flooring, lighting, cabinetry or A/C units! Photos are representative.

## **Essential Information**

MLS®# A2204170 Price \$662,500

Bedrooms 3 3.00 **Bathrooms** 

**Full Baths** 2 Half Baths 1

Square Footage 1,531 Acres 0.00

Year Built 2025

Residential Type

Row/Townhouse Sub-Type

Style 3 Storey Active

Status

# **Exterior**

Exterior Features None

Lot Description Back Lane, Backs on to Park/Green Space, Low Maintenance

Landscape

Roof Asphalt Shingle

Construction See Remarks, Wood Frame, Wood Siding

Foundation Poured Concrete