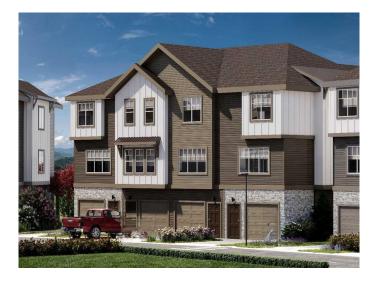

# \$662,500

3 Bedroom, 3.00 Bathroom, 1,531 sqft Residential on 0.00 Acres

Springbank Hill, Calgary, Alberta

Our townhomes have wonderful finishes in them including Luxury Vinyl Plank floors, and two modern, subtle colour schemes to choose from. And because these are pre-sale Townhomes, you can choose your selections with us such as flooring, lighting, cabinetry or A/C units! Photos are representative.

## **Essential Information**

MLS®# A2204170 Price \$662,500

Bedrooms 3 3.00 **Bathrooms** 

**Full Baths** 2 Half Baths 1

Square Footage 1,531 Acres 0.00

Year Built 2025

Residential Type

Row/Townhouse Sub-Type

Style 3 Storey Active

Status

# **Exterior**

Exterior Features None

Lot Description Back Lane, Backs on to Park/Green Space, Low Maintenance

Landscape

Roof Asphalt Shingle

Construction See Remarks, Wood Frame, Wood Siding

Foundation Poured Concrete