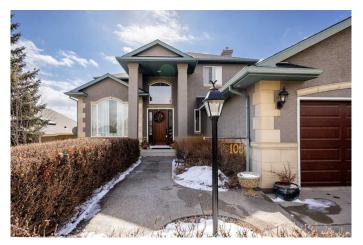

# \$1,150,000 - 103 Palomino Boulevard, Rural Rocky View County

MLS® #A2203786

## \$1,150,000

6 Bedroom, 5.00 Bathroom, 2,246 sqft Residential on 0.28 Acres

Springbank Links, Rural Rocky View County, Alberta

If you've been searching for that perfect blend of country charm and modern comfort, look no further than 103 Palomino Boulevard. This fully renovated, air conditioned home, set on 0.28 acres of prime Springbank land, offers all the space, warmth, and quality craftsmanship a family could hope for. With six bedrooms and 4.5 baths, there's room for everyoneâ€"whether you're raising a family, hosting the grandkids, or just enjoying the peace and quiet of country living. Over the last four years, every inch of this 2,246 sq. ft. home has been thoughtfully updated, so you can simply move in and start making memories.

This home is a rare find in Springbank Linksâ€"modern where it matters, but with all the warmth and character of a true country estate.

Built in 1998