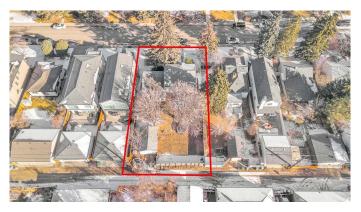

## \$1,029,900

3 Bedroom, 1.00 Bathroom, 1,388 sqft Residential on 0.18 Acres

Tuxedo Park, Calgary, Alberta

Developers & Investors! A rare opportunity to secure a massive 62.5' x 125' lot in the highly sought-after inner-city community of Tuxedo Park. Currently zoned R-C2, with potential for increased density pending the city's proposed blanket re-zoning. This expansive lot offers endless redevelopment possibilities and features a desirable south-facing backyard. Clean title and (non-compliant) RPR available. While there is no access to the house, you are welcome to walk the property. Oversized lots like this are a rare findâ€"don't miss this exceptional investment opportunity!

#### **Exterior**

Exterior Features Other

Lot Description Front Yard, Lawn, Level, Many Trees, Rectangular Lot

Roof Asphalt Shingle

Construction Stucco

Foundation Poured Concrete