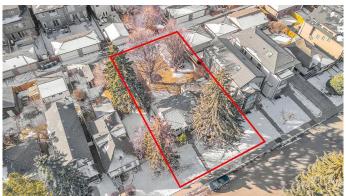

## \$1,029,900

3 Bedroom, 1.00 Bathroom, 1,388 sqft Residential on 0.18 Acres

Tuxedo Park, Calgary, Alberta

Developers & Investors! A rare opportunity to secure a massive 62.5' x 125' lot in the highly sought-after inner-city community of Tuxedo Park. Currently zoned R-C2, with potential for increased density pending the city's proposed blanket re-zoning. This expansive lot offers endless redevelopment possibilities and features a desirable south-facing backyard. Clean title and (non-compliant) RPR available. While there is no access to the house, you are welcome to walk the property. Oversized lots like this are a rare findâ€"don't miss this exceptional investment opportunity!

#### **Exterior**

Exterior Features Other

Lot Description Front Yard, Lawn, Level, Many Trees, Rectangular Lot

Roof Asphalt Shingle

Construction Stucco

Foundation Poured Concrete