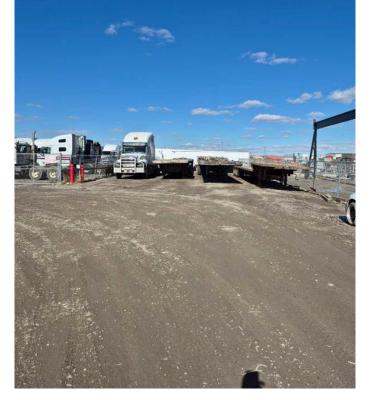

## \$895,000

0 Bedroom, 0.00 Bathroom, Commercial on 0.00 Acres

Shepard Industrial, Calgary, Alberta

End Cap Shop (2,640 sf) with fenced yard (6,720 sf) located in Shepard Industrial Park. Great access to Deerfoot, Glenmore and Stoney. Yard comes with 53 x 8 storage trailer at the end of the yard. Shop has 14 x 16 drive-in overhead door and 200 amp power. Make this your new location.......