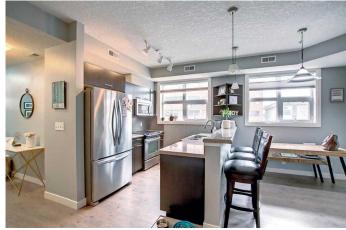

# \$299,900

1 Bedroom, 1.00 Bathroom, 645 sqft Residential on 0.00 Acres

Hillhurst, Calgary, Alberta

LOCATION, LOCATION, LOCATION!!! As it a End unit on the West side of the building it has windows which give it a lot of natural light. Enjoy an open lay out with upgraded finishing's such as granite counter tops throughout, stainless steel appliances, new high end laminate flooring, in suite laundry, central ac, titled underground (secured) parking and separate storage unit. The unit has a good sized primary bedroom, 4 piece bathroom, functional kitchen with plenty of cabinet and counter space and an open flex area which lends itself well as either a dining room, living room or study. Enjoy the warm summer days on the oversized patio! This location is hard to beat! Walking distance to a wide array of grocery stores, shops, pubs, restaurants, parks, swimming pools, all levels of school, SAIT, C-train stations, transit, down town, the river, Kensington, and much much more!

#### Interior

Interior Features Granite Counters, Separate Entrance

Appliances Dishwasher, Electric Stove, Refrigerator, Microwave Hood Fan,

Washer/Dryer Stacked

Heating Forced Air Cooling Central Air