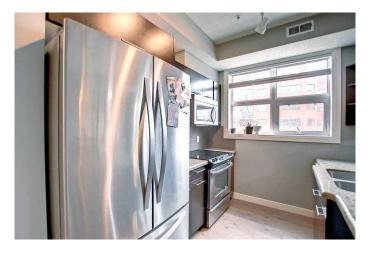

# \$299,900

1 Bedroom, 1.00 Bathroom, 645 sqft Residential on 0.00 Acres

Hillhurst, Calgary, Alberta

LOCATION, LOCATION, LOCATION!!! As it a End unit on the West side of the building it has windows which give it a lot of natural light. Enjoy an open lay out with upgraded finishing's such as granite counter tops throughout, stainless steel appliances, new high end laminate flooring, in suite laundry, central ac, titled underground (secured) parking and separate storage unit. The unit has a good sized primary bedroom, 4 piece bathroom, functional kitchen with plenty of cabinet and counter space and an open flex area which lends itself well as either a dining room, living room or study. Enjoy the warm summer days on the oversized patio! This location is hard to beat! Walking distance to a wide array of grocery stores, shops, pubs, restaurants, parks, swimming pools, all levels of school, SAIT, C-train stations, transit, down town, the river, Kensington, and much much more!

#### Interior

Interior Features Granite Counters, Separate Entrance

Appliances Dishwasher, Electric Stove, Refrigerator, Microwave Hood Fan,

Washer/Dryer Stacked

Heating Forced Air Cooling Central Air