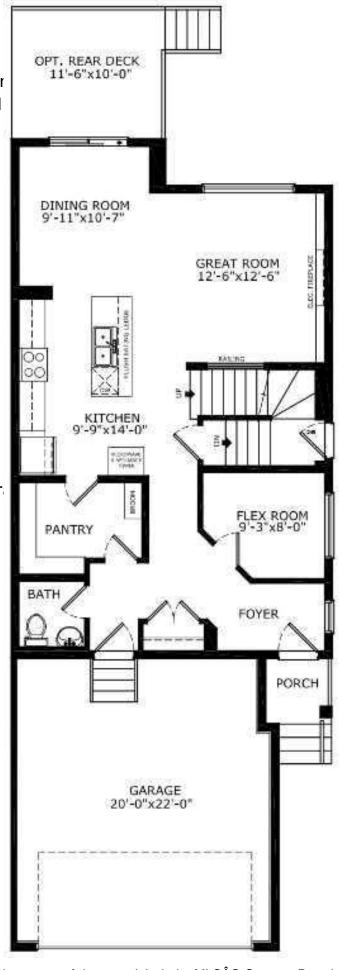

## \$649,500

4 Bedroom, 3.00 Bathroom, 2,100 sqft Residential on 0.08 Acres

Chelsea\_CH, Chestermere, Alberta

Welcome to the Caspian. Built by a trusted builder with over 70 years of experience, this home showcases on-trend, designer-curated interior selections tailored for a home that feels personalized to you. This energy-efficient home is Built Green certified and includes triple-pane windows, a high-efficiency furnace, and a solar chase for a solar-ready setup. With blower door testing that can offer up to may be eligible for up to 25% mortgage insurance savings, plus an electric car charger rough-in, it's designed for sustainable, future-forward living. Featuring a full suite of smart home technology, this home includes a programmable thermostat, ring camera doorbell, smart front door lock, smart and motion-activated switchesâ€"all seamlessly controlled via an Amazon Alexa touchscreen hub. Stainless Steel Washer and Dryer and Open Roller Blinds provided by Sterling Homes Calgary at no extra cost! \$2,500 landscaping credit is also provided by Sterling Homes Calgary until July 1st, 2025. The executive kitchen is a chef's dream, featuring built-in stainless steel appliances, a chimney hood fan, gas cooktop, and a stunning waterfall island with pendant lighting. The matte black faucet and two-tone cabinetry add a sophisticated touch. Enjoy the convenience of a side entrance, a 9' basement with two windows, and a BBQ gasline for outdoor entertaining. The 5-piece ensuite is an oasis, complete with a tiled shower and niche. Inside, find a cozy gas fireplace with an open

to above ceiling in the great room, a barn door leading to a flex room, and stylish paint-grade railing with iron spindles. Walk-in closets in every bedroom and a mudroom with bench and coat racks make everyday life a breeze. Plus, your move will be stress-free with a concierge service provided by Sterling Homes Calgary that handles all your moving essentialsâ€"even providing boxes! Photos are a representative.