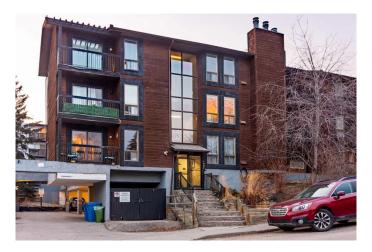

# \$250,000 - 302, 2611 15a Street Sw, Calgary

MLS® #A2197176

# \$250,000

2 Bedroom, 1.00 Bathroom, 770 sqft Residential on 0.00 Acres

Bankview, Calgary, Alberta

Welcome to this 2 bedroom, Bright spacious top floor open concept condo in the heart of Bankview. This condo unit has a new fridge and dishwasher and has been freshly painted. The master bedroom has a walk in closet. This unit has the convenience of in suite laundry. The sliding patio doors open into a large patio, where you can relax and enjoy barbequing anytime. The living room has a fireplace that adds character to this unit., perfect for mounting your tv or decorating with your personal touches. The location is close to downtown, shopping, parks, schools and restaurants. This condo is ready for you to move in.

# **Community Information**

Address 302, 2611 15a Street Sw

Subdivision Bankview
City Calgary
County Calgary
Province Alberta
Postal Code T2T 4C1

#### **Exterior**

Exterior Features Balcony

Construction Wood Frame, Cedar

Foundation Other