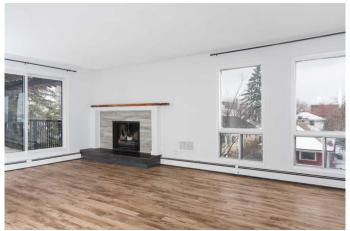

# \$250,000

2 Bedroom, 1.00 Bathroom, 770 sqft Residential on 0.00 Acres

Bankview, Calgary, Alberta

Welcome to this 2 bedroom, Bright spacious top floor open concept condo in the heart of Bankview. This condo unit has a new fridge and dishwasher and has been freshly painted. The master bedroom has a walk in closet. This unit has the convenience of in suite laundry. The sliding patio doors open into a large patio, where you can relax and enjoy barbequing anytime. The living room has a fireplace that adds character to this unit., perfect for mounting your tv or decorating with your personal touches. The location is close to downtown, shopping, parks, schools and restaurants. This condo is ready for you to move in.

#### Interior

Interior Features Ceiling Fan(s), Walk-In Closet(s)

Appliances Range Hood, Electric Oven, ENERGY STAR Qualified Dishwasher,

ENERGY STAR Qualified Refrigerator, Washer/Dryer Stacked

Heating Baseboard, Hot Water

Cooling None
Fireplace Yes
# of Fireplaces 1

# of theplaces i

Fireplaces Wood Burning